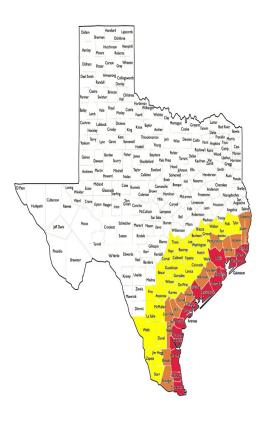

## **Territories**

All States but excluding Wind/Hail 1st Tier from Texas through to North Carolina, Texas including Wind is limited to Yellow counties (see map to the right). California and Western States can be written subject to Map Risk Bush score.

## MAP OF TEXAS COVER TERRITORIES

The core values at the heart of our business are: